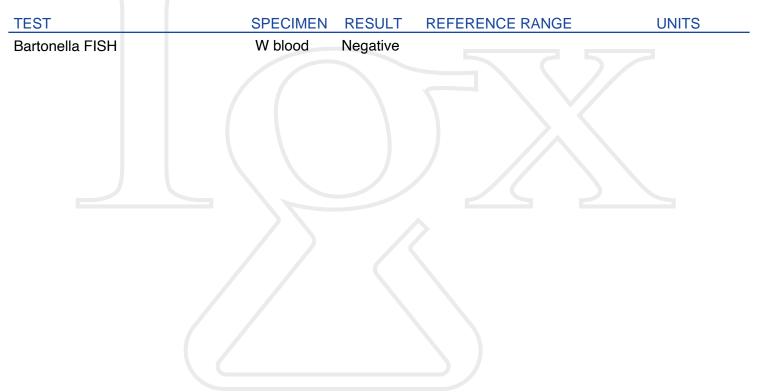

556 Gibraltar Drive Milpitas, CA 95035 T: (800) 832-3200 F: (408) 935-8272 Laboratory Director: Jyotsna S. Shah, Ph.D.

 CLIA:
 05D0643914

 CALIFORNIA:
 CLF 4033

 NPI:
 1396837605

www.igenex.com

## **REFERRING PHYSICIAN**

TEST DOCTOR

## TEST PATIENT DOB: Gender: Accession: Patient ID:

Collected: Received: Reported: Reprinted: Amended: Corrected:

## BARTONELLOSIS



## End of Report

Testing performed at IGeneX 556 Gibraltar Drive Milpitas CA 95035 (800) 832-3200

Diagnosis should not be based on laboratory results alone. Results should be interpreted in conjunction with clinical symptoms and patient history.

NOTE: Western Blots, ImmunoBlots, Lyme Dot Blot, Epitope, PCR, IFA, FISH, C. pneumoniae IgG/IgA, CD57, IGXSpot, Broad Coverage Antibody, COVID-19 Test - These tests were developed and their performance characteristics determined by IGeneX, Inc. They have not been cleared or approved by the FDA. The FDA has determined that such approval is not necessary. These tests are used for clinical purposes and should not be regarded as investigational or for research. IGeneX, Inc. is licensed by CMS and NYS to perform high complexity clinical laboratory